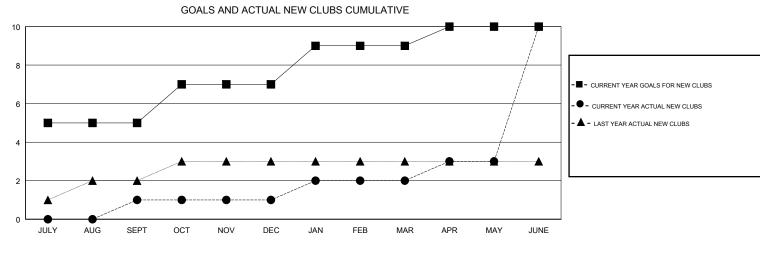

## ANIL TULSYAN GMT:

| GMT: ANIL TULSYAN |               |           | LOCATION INDIA |                       |                           |                         | GMT CA                                             |  |
|-------------------|---------------|-----------|----------------|-----------------------|---------------------------|-------------------------|----------------------------------------------------|--|
|                   | Club          | S         |                | Members               |                           |                         |                                                    |  |
|                   | RESULTS FOR   | 2018-2019 |                | RESULTS FOR 2018-2019 |                           |                         |                                                    |  |
| QUARTER           | NEW CLUB GOAL | NEW CLUBS | DROPPED CLUBS  | QUARTER               | MEMBER GROWTH NET<br>GOAL | MEMBER GROWTH<br>ACTUAL | DROPPED<br>MEMBERS ACTUAL<br>(including transfers) |  |
| JULY/AUG/SEPT     | 5             | 1         | 0              | JULY/AUG/SEPT         | 270                       | 40                      | 56                                                 |  |
| OCT/NOV/DEC       | 2             | 0         | 1              | OCT/NOV/DEC           | 180                       | 11                      | 70                                                 |  |
| JAN/FEB/MAR       | 2             | 1         | 0              | JAN/FEB/MAR           | 90                        | 53                      | 48                                                 |  |
| APR/MAY/JUNE      | 1             | 8         | 1              | APR/MAY/JUNE          | -40                       | 269                     | 189                                                |  |