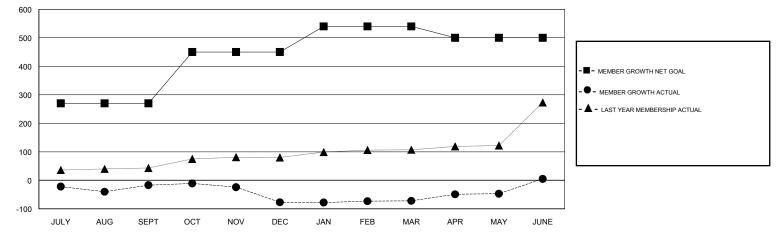

## ANIL TULSYAN GMT:

| GMT: ANIL TULSYAN |               |           | LOCATION INDIA |                       |                           |                         | GMT CA                                             |  |
|-------------------|---------------|-----------|----------------|-----------------------|---------------------------|-------------------------|----------------------------------------------------|--|
|                   | Club          | S         |                | Members               |                           |                         |                                                    |  |
|                   | RESULTS FOR   | 2018-2019 |                | RESULTS FOR 2018-2019 |                           |                         |                                                    |  |
| QUARTER           | NEW CLUB GOAL | NEW CLUBS | DROPPED CLUBS  | QUARTER               | MEMBER GROWTH NET<br>GOAL | MEMBER GROWTH<br>ACTUAL | DROPPED<br>MEMBERS ACTUAL<br>(including transfers) |  |
| JULY/AUG/SEPT     | 5             | 1         | 0              | JULY/AUG/SEPT         | 270                       | 40                      | 56                                                 |  |
| OCT/NOV/DEC       | 2             | 0         | 1              | OCT/NOV/DEC           | 180                       | 11                      | 70                                                 |  |
| JAN/FEB/MAR       | 2             | 1         | 0              | JAN/FEB/MAR           | 90                        | 53                      | 48                                                 |  |
| APR/MAY/JUNE      | 1             | 8         | 1              | APR/MAY/JUNE          | -40                       | 269                     | 189                                                |  |